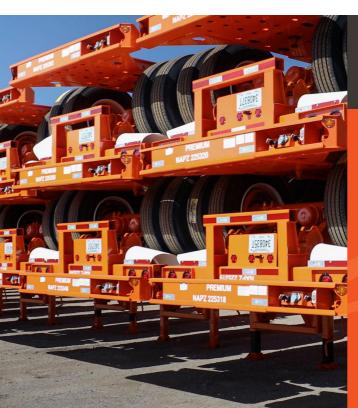

Our fleet of chassis feature:

- LED LIGHTS
- RADIAL TIRES
- ANTI-LOCK BRAKING SYSTEMS
- AUTO-INFLATION
- GPS TRACKING

A COMMITMENT TO MODERNIZED EQUIPMENT

828 Royal Parkway, Suite 112 Nashville, TN 37214

## PROVIDING CHASSIS LEADERSHIP IN THE INTERMODAL INDUSTRY

NACPC IS COMMITTED TO IMPROVING THE QUALITY OF CHASSIS WITH PREMIUM CHASSIS PROGRAM AND SPECS ON ALL EQUIPMENT TO INCLUDE RADIAL TIRES AND LED LIGHTS.

#### The Choice is Yours with Our Fleet of Chassis Products:

- 20' SLIDER
- 20/40' SPREAD AXLE
- 20/40' TRI-AXLE
- RSS OPTIONAL
- 20/40' TANDEM (CITY COMBO)
- 40' GOOSENECK
- 40' LIGHTWEIGHT
- 40' LIGHTWEIGHT TRI AXLE WITH RSS
- 40/45' EXTENDABLE
- 53' DOMESTIC CONTAINER CHASSIS