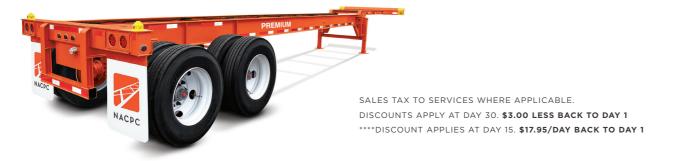

| PREMIUM CHASSIS                   | SUBSCRIBER (DAY 1) | SUBSCRIBER (DAY 30) |
|-----------------------------------|--------------------|---------------------|
| New York/New Jersey (Port Newark) | \$22.95****        | \$ 17.95****        |
| Charleston, South Carolina        | \$18.50            | \$ 15.50            |
| Greer, South Carolina             | \$18.50            | \$ 15.50            |
| Wilmington, North Carolina        | \$18.50            | \$ 15.50            |
| New Orleans, Louisiana            | \$18.50            | \$ 15.50            |
| Mobile, Alabama                   | \$18.50            | \$ 15.50            |
| Savannah, Georgia                 | \$18.50            | \$ 15.50            |
| Houston, Texas                    | \$18.50            | \$ 15.50            |
| Forestview (Chicago), Illinois    | \$19.25            | \$ 16.25            |