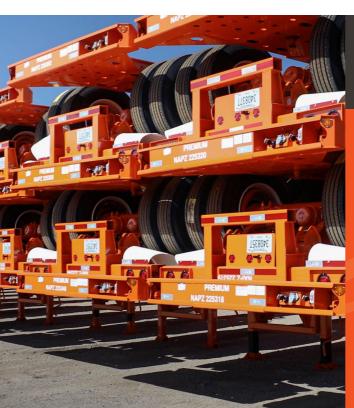

Our fleet of chassis feature:

- LED LIGHTS
- RADIAL TIRES
- ANTI-LOCK BRAKING SYSTEMS
- AUTO-INFLATION
- GPS TRACKING

A COMMITMENT TO MODERNIZED EQUIPMENT

828 Royal Parkway, Suite 112 Nashville, TN 37214

## The Choice is Yours with Our Fleet of Chassis Products:

- 20' SLIDER
- 20/40' SPREAD AXLE
- 20/40' TRI-AXLE
- RSS OPTIONAL
- 20/40' TANDEM (CITY COMBO)
- 40' GOOSENECK
- 40' LIGHTWEIGHT
- 40' TRI-AXLE
  - RSS OPTIONAL
- 40/45' EXTENDABLE
- 53' DOMESTIC CONTAINER CHASSIS

## A NACPC Pool with Opportunities to Contribute Assets

- WELL MAINTAINED NEWER EQUIPMENT
  - RADIAL TIRES
  - ABS
  - LED LIGHTS
  - GPS
  - RADIAL TIRES
  - AUTO INFLATION SYSTEMS (On Most Equipment)