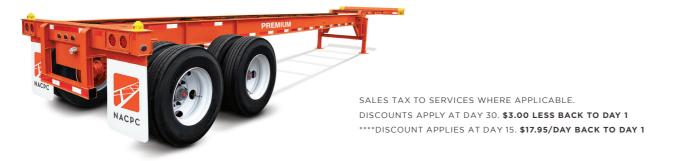

| PREMIUM CHASSIS                   | SUBSCRIBER (DAY 1) | SUBSCRIBER (DAY 30) |
|-----------------------------------|--------------------|---------------------|
| New York/New Jersey (Port Newark) | \$22.95****        | \$ 17.95****        |
| Charleston, South Carolina        | \$18.50            | \$ 15.50            |
| Greer, South Carolina             | \$18.50            | \$ 15.50            |
| Wilmington, North Carolina        | \$18.50            | \$ 15.50            |
| New Orleans, Louisiana            | \$18.50            | \$ 15.50            |
| Mobile, Alabama                   | \$18.50            | \$ 15.50            |
| Savannah, Georgia                 | \$18.50            | \$ 15.50            |
| Houston, Texas                    | \$18.50            | \$ 15.50            |
| Forestview (Chicago), Illinois    | \$19.25            | \$ 16.25            |